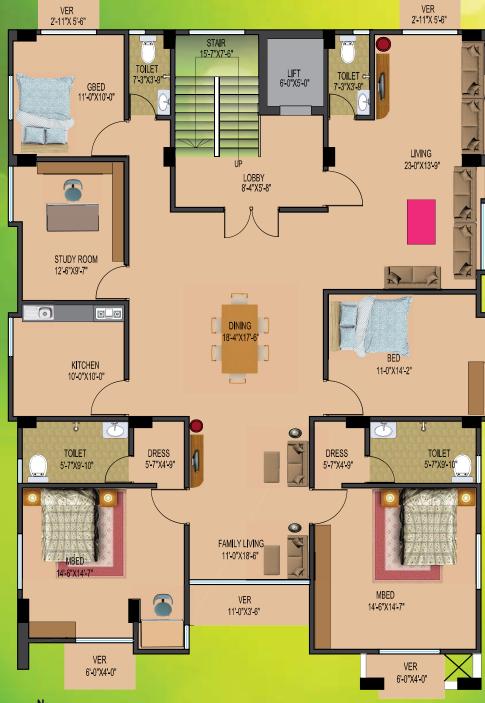

### **BATHROOMS**

Use Best quality UPVC Threat pipe for internal wearing. (RFL)
Sanitary Wares in all bathroom RAK Standard/ equivalent.
Sanitary Crome Plated fittings in all bathrooms. (Best qualitity)
Tiles in wall up to false ceiling - 12"x18" RAK Standard/ equivalent.
Homogeneous floor tiles for all bathroom floor -12" x12" RAK Standard
Pedestal basin in all bathroom except Master bathroom.

Cabinet basin in master bathroom

Large mirror, Glass self, shop case, Towel real, paper holder in all bathrooms.

Commode in Master and Child Bathroom common bath will be pan.

# **KITCHEN**

RCC shelf for oven and sink with tiles

worktop.

Tiles in wall up to 7 feet height - 12"x24" & floor will be 16" x16"

Homoginius. (RAK Standard)

Provision for exhausts fan/Kitchen hood in kitchen in each Flat. One high polished stainless steel counter top sink with tap (Single bowl

single tray)

Provision for one double gas outlet. RCC self after 7' ft. height on the wall in

sweetable location.
Wall cabinet provision.

# **DOOR & WINDOWS**

Decorative Burma /Chittgong teak main entrance door with: Door chain, Check viewer, Apartment Number, High Quality Security Lock (Imported) Internal door shutter are of strong veneer flush door.

Plastic door for all bathrooms.

All internal door frames are Teak Mehegini/Jarul/SilKarai as per seasonal availability. All doors with quality Mortise Locks.

Sliding window with 5 mm Clear glass completed with mohair lining and rainwater barrier in 3/4 inch bronze minimum section.