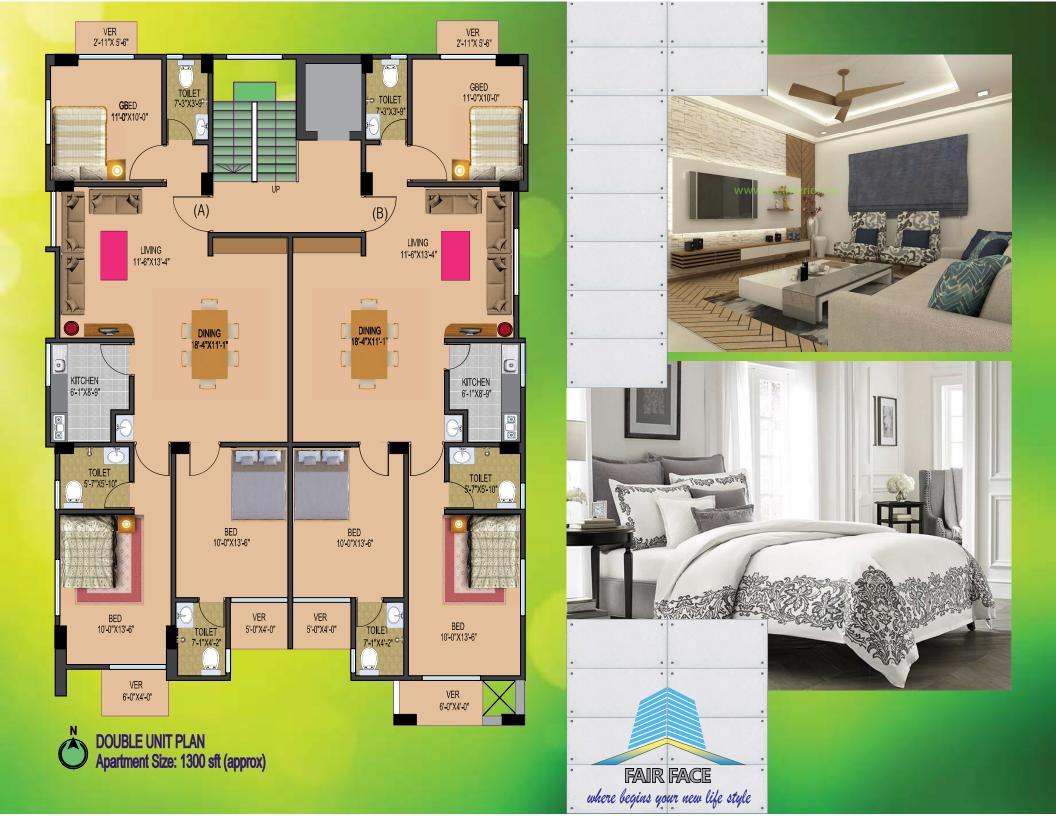

### **BATHROOMS**

Use Best quality UPVC Threat pipe for internal wearing. (RFL)
Sanitary Wares in all bathroom RAK Standard/ equivalent.
Sanitary Crome Plated fittings in all bathrooms. (Best qualitity)
Tiles in wall up to false ceiling - 12"x18" RAK Standard/ equivalent.
Homogeneous floor tiles for all bathroom floor -12" x12" RAK Standard
Pedestal basin in all bathroom except Master bathroom.

Cabinet basin in master bathroom

Large mirror, Glass self, shop case, Towel real, paper holder in all bathrooms.

Commode in Master and Child Bathroom common bath will be pan.

# **KITCHEN**

RCC shelf for oven and sink with tiles

worktop.

Tiles in wall up to 7 feet height - 12"x24" & floor will be 16" x16"

Homoginius. (RAK Standard)

Provision for exhausts fan/Kitchen hood in kitchen in each Flat. One high polished stainless steel counter top sink with tap (Single bowl

single tray)

Provision for one double gas outlet. RCC self after 7' ft. height on the wall in

sweetable location.
Wall cabinet provision.

# **DOOR & WINDOWS**

Decorative Burma /Chittgong teak main entrance door with: Door chain, Check viewer, Apartment Number, High Quality Security Lock (Imported) Internal door shutter are of strong veneer flush door.

Plastic door for all bathrooms.

All internal door frames are Teak Mehegini/Jarul/SilKarai as per seasonal availability. All doors with quality Mortise Locks.

Sliding window with 5 mm Clear glass completed with mohair lining and rainwater barrier in 3/4 inch bronze minimum section.