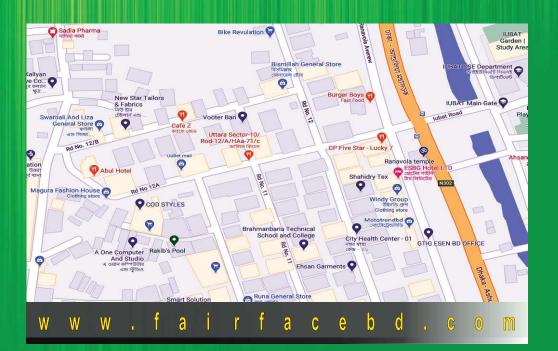

Fair Face South Valley is a luxurious apartment complex offering you a modern style of living opportunity in the Dhaka City. This project is located in uttara at House no. 04, Road no. 12/A, Sector no. 10. Beside the above project location in the vicinity of the other renowned established offices, market, school & college and surrounded with mosque, park for all & huge playground for children etc which is shown in the map as well.