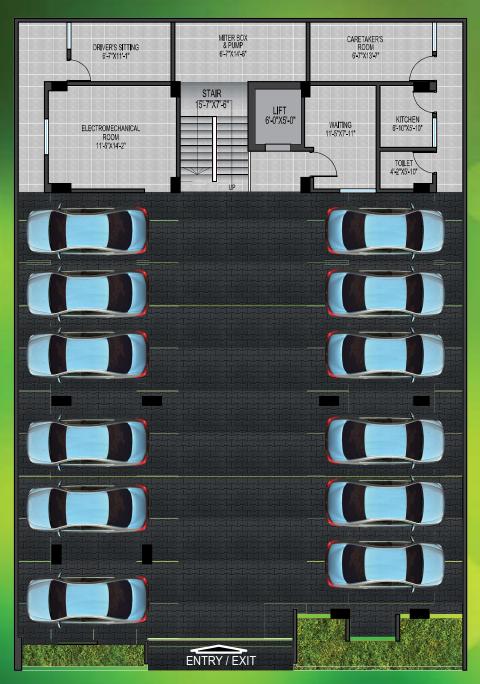

#### SPECIAL AMENITIES

Heavy secured entrance gate with decorative lamps and brass Plate logo of the complex. Intercom telephone system connected to each apartment.(Japan)

Car Parking will be clearly defined and marked with apartment numbers to avoid any confusion.

Toilet for Drivers, security Guard and common use.

Caretaker Room and kitchen room.